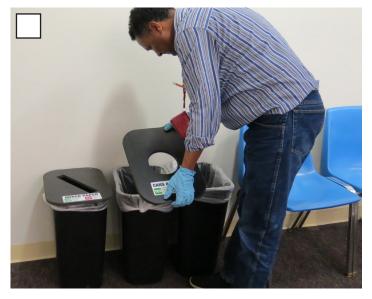

#### WORK NAME: PICKING UP GARBAGE FROM CLASSROOMS & PUBLIC AREAS

Discomfort is aching, tiredness, tingling, soreness, a burning feeling, stiffness, cramping or a body part that feels "different" than other body parts.

## QUESTION 1

If you do this work with NO discomfort, Make an "X" here \_\_\_\_ and STOP. Turn to page 30 showing DUST MOP.

-OR-

If you feel discomfort when you do this work, Make an "X" here \_\_\_\_\_.

Mark the picture above that shows the work that causes you to feel the most discomfort.

Please CONTINUE to page 29 showing body pictures.

Department of Labor & Industries, Safety & Health Investment Projects