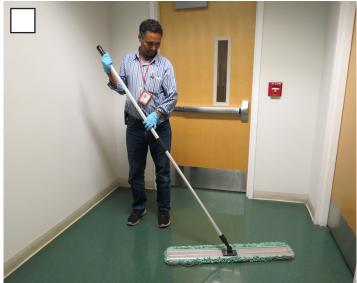

#### **WORK NAME: SCRAPING FLOORS**

### QUESTION 1

PHOTO CREDIT: Karen Crow/Mike Nguyen