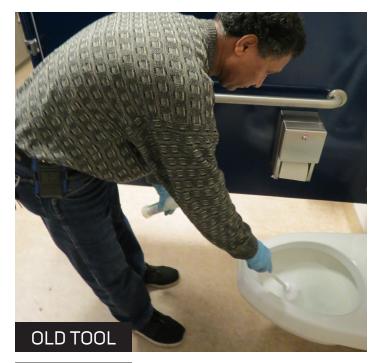

#### WORK NAME: CLEANING INSIDE TOILET

### QUESTION 1

PHOTO CREDIT: Debra Milek