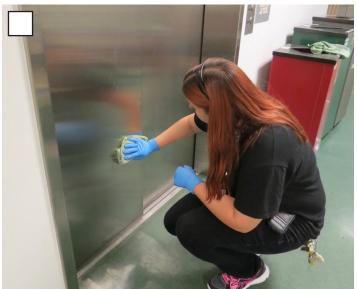

## WORK NAME: WIPE ANY SURFACE (mirrors, walls, windows, elevators, whiteboards, etc.)

Discomfort is aching, tiredness, tingling, soreness, a burning feeling, stiffness, cramping or a body part that feels "different" than other body parts.

## QUESTION 1

If you do this work with NO discomfort, Make an "X" here \_\_\_\_\_ and STOP.

Turn to page 14 showing MOVING FURNITURE.

-OR-

If you feel discomfort when you do this work, Make an "X" here \_\_\_\_\_.

Mark the picture above that shows the work that causes you to feel the most discomfort.

Please CONTINUE to page 13 showing body pictures.