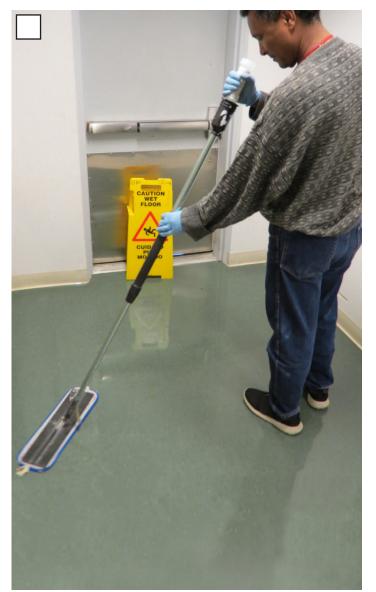

#### WORK NAME: WET MOP

Discomfort is aching, tiredness, tingling, soreness, a burning feeling, stiffness, cramping or a body part that feels "different" than other body parts.

## QUESTION 1

If you do this work with NO discomfort, Make an "X" here \_\_\_\_\_ and STOP. Turn to page 24 showing FLOOR SCRUBBING OR FLOOR STRIPPING.

-OR-

If you feel discomfort when you do this work, Make an "X" here \_\_\_\_\_.

Mark the picture above that shows the work that causes you to feel the most discomfort.

Please CONTINUE to page 23 showing body pictures.