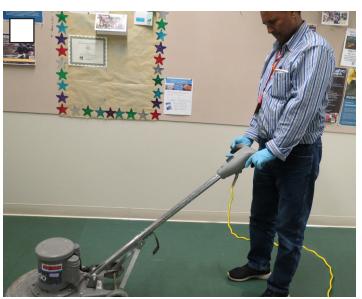

#### **WORK NAME: SCRAPING FLOORS**

### QUESTION 1

PHOTO CREDIT: Karen Crow/Mike Nguyen

### **WORK NAME: SCRAPING FLOORS**