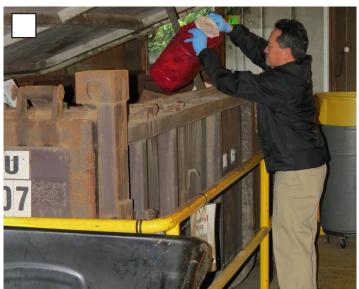

#### **WORK NAME: DUMPING GARBAGE**

Discomfort is aching, tiredness, tingling, soreness, a burning feeling, stiffness, cramping or a body part that feels "different" than other body parts.

## QUESTION 1

If you do this work with NO discomfort, Make an "X" here \_\_\_\_ and STOP. Turn to page 12 showing WIPE ANY SURFACE.

-OR-

If you feel discomfort when you do this work, Make an "X" here \_\_\_\_\_.

Mark the picture above that shows the work that causes you to feel the most discomfort.

Please CONTINUE to page 11 showing body pictures.

Department of Labor & Industries, Safety & Health Investment Projects