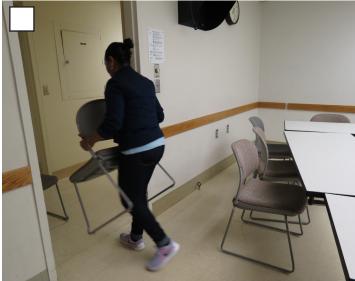

#### **WORK NAME: MOVING FURNITURE**

Discomfort is aching, tiredness, tingling, soreness, a burning feeling, stiffness, cramping or a body part that feels "different" than other body parts.

## QUESTION 1

If you do this work with NO discomfort, Make an "X" here \_\_\_\_ and STOP. Turn to page 16 showing CLEAN BLACKBOARDS.

-OR-

If you feel discomfort when you do this work, Make an "X" here \_\_\_\_\_.

Mark the picture above that shows the work that causes you to feel the most discomfort.

Please CONTINUE to page 15 showing body pictures.