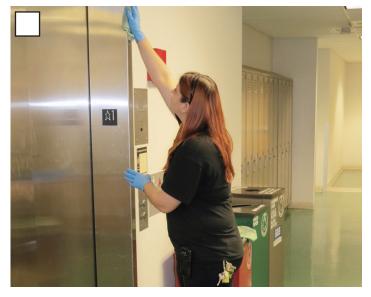

## WORK NAME: WIPE ANY SURFACE (mirrors, walls, windows, elevators, whiteboards, etc.)

Discomfort is aching, tiredness, tingling, soreness, a burning feeling, stiffness, cramping or a body part that feels "different" than other body parts.

## QUESTION 1

If you do this work with NO discomfort, Make an "X" here \_\_\_\_\_ and STOP.

Turn to page 14 showing MOVING FURNITURE.

-OR-

If you feel discomfort when you do this work, Make an "X" here \_\_\_\_\_.

Mark the picture above that shows the work that causes you to feel the most discomfort.

Please CONTINUE to page 13 showing body pictures.