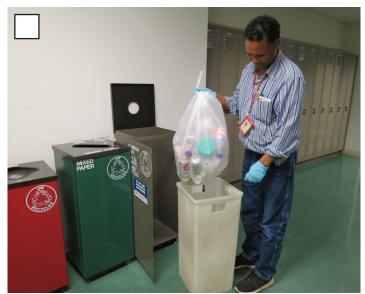

#### WORK NAME: PICKING UP RECYCLING

Discomfort is aching, tiredness, tingling, soreness, a burning feeling, stiffness, cramping or a body part that feels "different" than other body parts.

### QUESTION 1

If you do this work with NO discomfort, Make an "X" here \_\_\_\_ and STOP. Turn to page 28 showing PICKING UP GARBAGE FROM CLASSROOMS & PUBLIC AREAS.

-OR-

If you feel discomfort when you do this work, Make an "X" here \_\_\_\_\_.

Mark the picture above that shows the work that causes you to feel the most discomfort.

Please CONTINUE to page 27 showing body pictures.

PHOTO CREDIT: Mike Nguyen