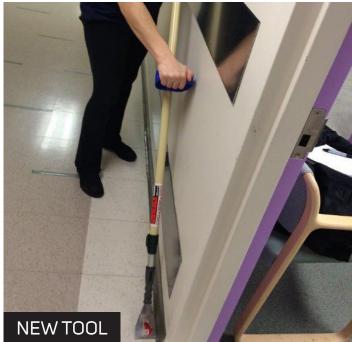

#### **WORK NAME: VACUUM BACKPACK**

## QUESTION 1

DID YOU RECEIVE TRAINING
ON THE NEW WAY TO USE THE
HARNESS ON THE VACUUM
BACKPACK?
\_\_\_\_\_\_ YES \_\_\_\_\_\_ NO

DID YOU UNDERSTAND
THE TRAINING?
\_\_\_\_YES \_\_\_\_NO
\_\_\_\_WAS NOT TRAINED

If "YES" please CONTINUE to page 5 showing the body pictures.

If "NO" please STOP. Turn to page 6 showing SCRAPING FLOORS.

PHOTO CREDIT: Debra Milek

### WORK NAME: VACUUM BACKPACK