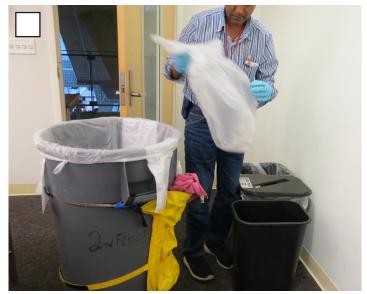

#### **WORK NAME: DUMPING GARBAGE**

Discomfort is aching, tiredness, tingling, soreness, a burning feeling, stiffness, cramping or a body part that feels "different" than other body parts.

## QUESTION 1

If you do this work with NO discomfort, Make an "X" here \_\_\_\_ and STOP. Turn to page 12 showing WIPE ANY SURFACE.

-OR-

If you feel discomfort when you do this work, Make an "X" here \_\_\_\_\_.

Mark the picture above that shows the work that causes you to feel the most discomfort.

Please CONTINUE to page 11 showing body pictures.

Department of Labor & Industries, Safety & Health Investment Projects

### WORK NAME: DUMPING GARBAGE