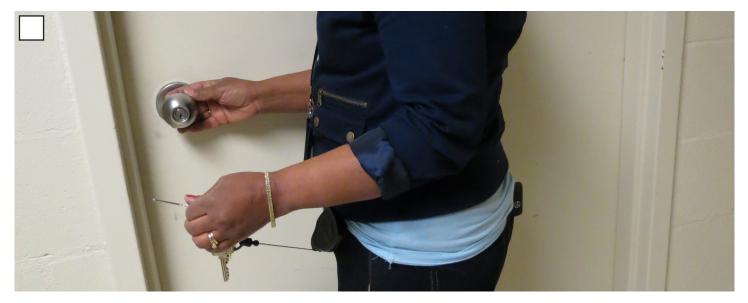

#### WORK NAME: LOCK AND UNLOCK DOORS

Discomfort is aching, tiredness, tingling, soreness, a burning feeling, stiffness, cramping or a body part that feels "different" than other body parts.

## QUESTION 1

If you do this work with NO discomfort, Make an "X" here \_\_\_\_ and STOP. Turn to page 22 showing WET MOP.

-OR-

If you feel discomfort when you do this work, Make an "X" here \_\_\_\_\_.

Mark the picture above that shows the work that causes you to feel the most discomfort.

Please CONTINUE to page 21 showing body pictures.