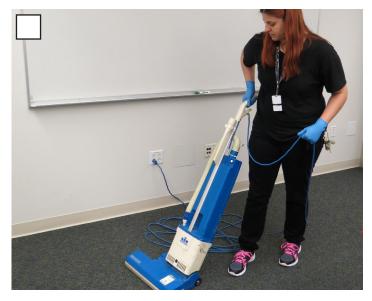

#### **WORK NAME: VACUUM**

Discomfort is aching, tiredness, tingling, soreness, a burning feeling, stiffness, cramping or a body part that feels "different" than other body parts.

### QUESTION 1

If you do this work with NO discomfort, Make an "X" here \_\_\_\_\_ and STOP. Turn to page 20 showing LOCK AND UNLOCK DOORS.

-OR-

If you feel discomfort when you do this work, Make an "X" here \_\_\_\_\_.

Mark the picture above that shows the work that causes you to feel the most discomfort.

Please CONTINUE to page 19 showing body pictures.

### **WORK NAME: VACUUM**