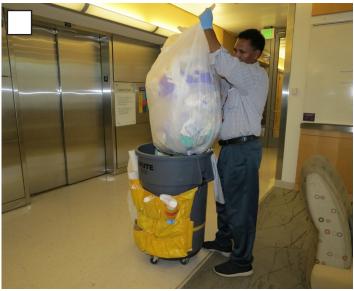

#### WORK NAME: DUMP GARBAGE FROM BARRELS

Discomfort is aching, tiredness, tingling, soreness, a burning feeling, stiffness, cramping or a body part that feels "different" than other body parts.

## QUESTION 1

If you do this work with NO discomfort, Make an "X" here \_\_\_\_\_ and STOP. Turn to page 34 showing last page.

-OR-

If you feel discomfort when you do this work, Make an "X" here \_\_\_\_\_.

Mark the picture above that shows the work that causes you to feel the most discomfort.

Please CONTINUE to page 33 showing body pictures.