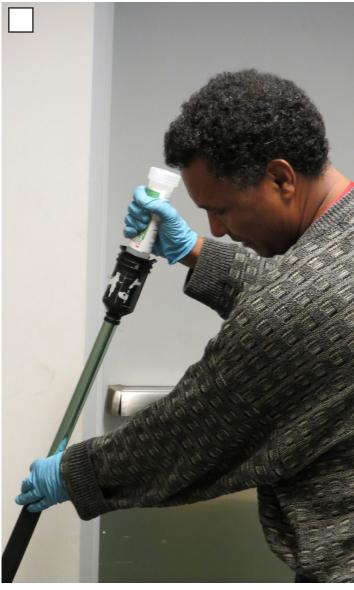

#### **WORK NAME: VACUUM BACKPACK**

## QUESTION 1

DID YOU RECEIVE TRAINING
ON THE NEW WAY TO USE THE
HARNESS ON THE VACUUM
BACKPACK?
\_\_\_\_\_\_ YES \_\_\_\_\_\_ NO

DID YOU UNDERSTAND
THE TRAINING?
\_\_\_\_YES \_\_\_\_NO
\_\_\_\_WAS NOT TRAINED

HOW OFTEN ARE YOU USING THE HARNESS ON THE VACUUM BACKPACK IN THE NEW WAY? (Circle one)

Never Sometimes Always

IF YOU USE THE HARNESS IN THE NEW WAY "NEVER" or "SOMETIMES", PLEASE CHOOSE THE REASONS BELOW:

# I FEEL DISCOMFORT WHEN I USE THE VACUUM BACKPACK.

YES \_\_\_\_NO

(Discomfort is aching, tiredness, tingling, soreness, a burning feeling, stiffness, cramping or a body part that feels "different" than other body parts.)

If "YES" please CONTINUE to page 5 showing the body pictures.

If "NO" please STOP. Turn to page 6 showing SCRAPING FLOORS.

PHOTO CREDIT: Debra Milek