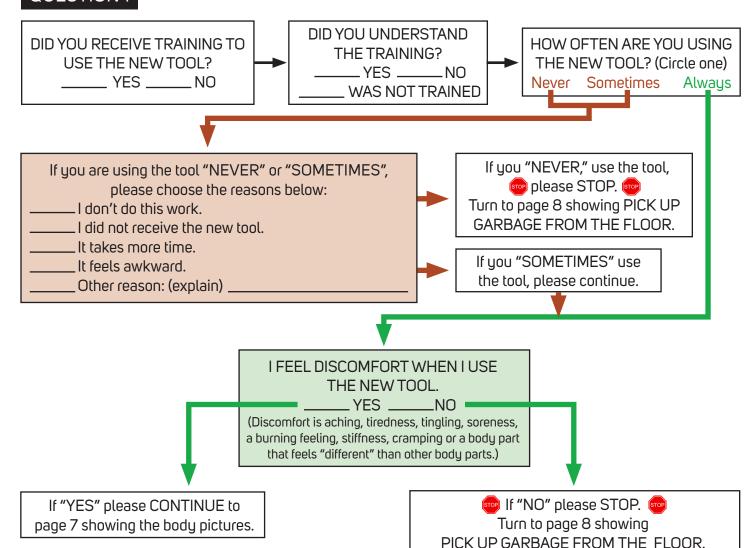

## QUESTION 1

DID YOU RECEIVE TRAINING
ON THE NEW WAY TO USE THE
HARNESS ON THE VACUUM
BACKPACK?
\_\_\_\_\_\_ YES \_\_\_\_\_\_ NO

DID YOU UNDERSTAND
THE TRAINING?
\_\_\_\_YES \_\_\_\_NO
\_\_\_\_WAS NOT TRAINED

HOW OFTEN ARE YOU USING THE HARNESS ON THE VACUUM BACKPACK IN THE NEW WAY? (Circle one)

Never Sometimes Always

IF YOU USE THE HARNESS IN THE NEW WAY "NEVER" or "SOMETIMES", PLEASE CHOOSE THE REASONS BELOW:

\_\_\_\_\_I don't do this work.

\_\_\_\_I need a new harness or backpack vacuum.

\_\_\_\_\_It takes more time.

\_\_\_\_ It feels awkward.

\_\_ Other reason: (explain) \_\_

If you "NEVER," use the tool, please STOP.

Turn to page 6 showing SCRAPING FLOORS.

If you "SOMETIMES" use the tool, please continue.

# I FEEL DISCOMFORT WHEN I USE THE VACUUM BACKPACK.

YES \_\_\_\_NO

(Discomfort is aching, tiredness, tingling, soreness, a burning feeling, stiffness, cramping or a body part that feels "different" than other body parts.)

If "YES" please CONTINUE to page 5 showing the body pictures.

If "NO" please STOP. Turn to page 6 showing SCRAPING FLOORS.

PHOTO CREDIT: Debra Milek