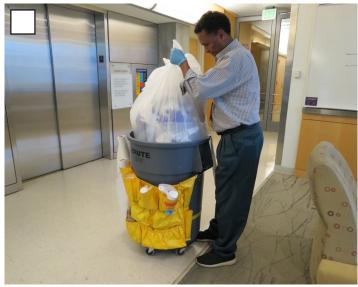

#### WORK NAME: DUMP GARBAGE FROM BARRELS

Discomfort is aching, tiredness, tingling, soreness, a burning feeling, stiffness, cramping or a body part that feels "different" than other body parts.

## QUESTION 1

If you do this work with NO discomfort, Make an "X" here \_\_\_\_\_ and STOP. Turn to page 34 showing last page.

-OR-

If you feel discomfort when you do this work, Make an "X" here \_\_\_\_\_.

Mark the picture above that shows the work that causes you to feel the most discomfort.

Please CONTINUE to page 33 showing body pictures.