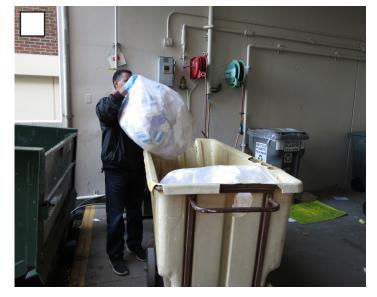

#### **WORK NAME: DUMPING GARBAGE**

Discomfort is aching, tiredness, tingling, soreness, a burning feeling, stiffness, cramping or a body part that feels "different" than other body parts.

## QUESTION 1

If you do this work with NO discomfort, Make an "X" here \_\_\_\_ and STOP. Turn to page 12 showing WIPE ANY SURFACE.

-OR-

If you feel discomfort when you do this work, Make an "X" here \_\_\_\_\_.

Mark the picture above that shows the work that causes you to feel the most discomfort.

Please CONTINUE to page 11 showing body pictures.

Department of Labor & Industries, Safety & Health Investment Projects