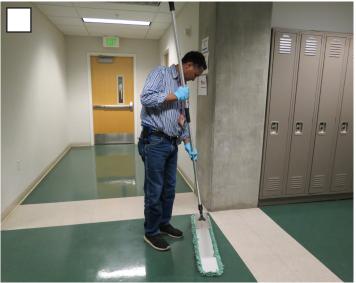

#### WORK NAME: WET MOP

Discomfort is aching, tiredness, tingling, soreness, a burning feeling, stiffness, cramping or a body part that feels "different" than other body parts.

## QUESTION 1

If you do this work with NO discomfort, Make an "X" here \_\_\_\_\_ and STOP. Turn to page 24 showing FLOOR SCRUBBING OR FLOOR STRIPPING.

-OR-

If you feel discomfort when you do this work, Make an "X" here \_\_\_\_\_.

Mark the picture above that shows the work that causes you to feel the most discomfort.

Please CONTINUE to page 23 showing body pictures.