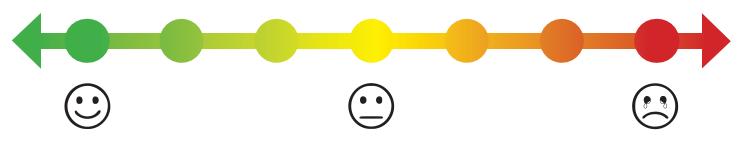

## QUESTION 3

How much discomfort do you feel in the one body part you chose above? Circle one point on the line below.