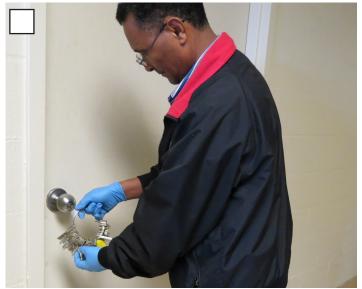

#### WORK NAME: LOCK AND UNLOCK DOORS

Discomfort is aching, tiredness, tingling, soreness, a burning feeling, stiffness, cramping or a body part that feels "different" than other body parts.

## QUESTION 1

If you do this work with NO discomfort, Make an "X" here \_\_\_\_ and STOP. Turn to page 22 showing WET MOP.

-OR-

If you feel discomfort when you do this work, Make an "X" here \_\_\_\_\_.

Mark the picture above that shows the work that causes you to feel the most discomfort.

Please CONTINUE to page 21 showing body pictures.

### WORK NAME: LOCK AND UNLOCK DOORS