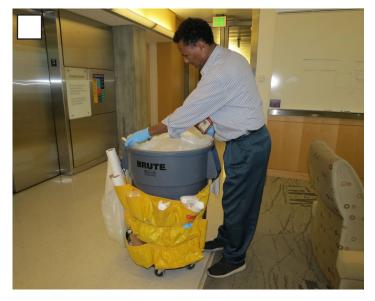

#### WORK NAME: DUMP GARBAGE FROM BARRELS

Discomfort is aching, tiredness, tingling, soreness, a burning feeling, stiffness, cramping or a body part that feels "different" than other body parts.

## QUESTION 1

If you do this work with NO discomfort, Make an "X" here \_\_\_\_\_ and STOP. Turn to page 34 showing last page.

-OR-

If you feel discomfort when you do this work, Make an "X" here \_\_\_\_\_.

Mark the picture above that shows the work that causes you to feel the most discomfort.

Please CONTINUE to page 33 showing body pictures.