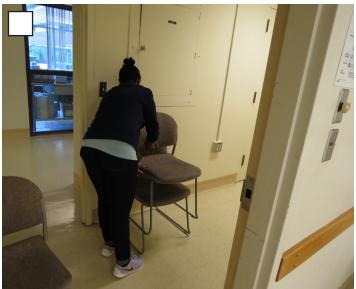

#### **WORK NAME: MOVING FURNITURE**

Discomfort is aching, tiredness, tingling, soreness, a burning feeling, stiffness, cramping or a body part that feels "different" than other body parts.

## QUESTION 1

If you do this work with NO discomfort, Make an "X" here \_\_\_\_ and STOP. Turn to page 16 showing CLEAN BLACKBOARDS.

-OR-

If you feel discomfort when you do this work, Make an "X" here \_\_\_\_\_.

Mark the picture above that shows the work that causes you to feel the most discomfort.

Please CONTINUE to page 15 showing body pictures.