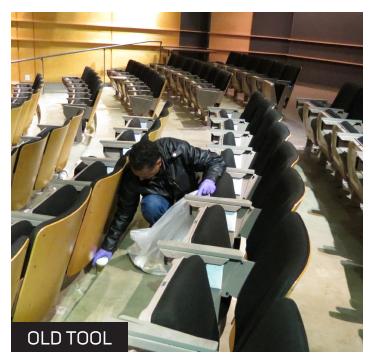

#### WORK NAME: PICKING UP GARBAGE FROM THE FLOOR

### QUESTION 1

PHOTO CREDIT: Debra Milek

### WORK NAME: PICKING UP GARBAGE FROM THE FLOOR