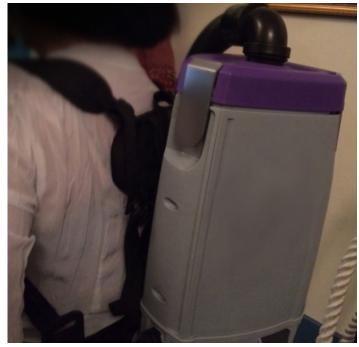

#### **WORK NAME: VACUUM BACKPACK**

## QUESTION 1

DID YOU RECEIVE TRAINING
ON THE NEW WAY TO USE THE
HARNESS ON THE VACUUM
BACKPACK?
\_\_\_\_\_\_ YES \_\_\_\_\_\_ NO

DID YOU UNDERSTAND
THE TRAINING?
\_\_\_\_YES \_\_\_\_NO
\_\_\_\_WAS NOT TRAINED

HOW OFTEN ARE YOU USING THE HARNESS ON THE VACUUM BACKPACK IN THE NEW WAY? (Circle one)

Never Sometimes Always

IF YOU USE THE HARNESS IN THE NEW WAY "NEVER" or "SOMETIMES", PLEASE CHOOSE THE REASONS BELOW: