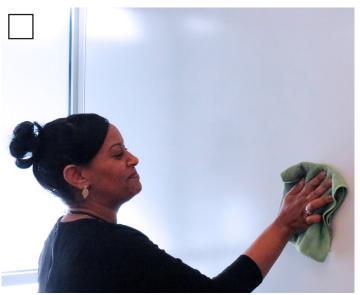

## WORK NAME: WIPE ANY SURFACE (mirrors, walls, windows, elevators, whiteboards, etc.)

Discomfort is aching, tiredness, tingling, soreness, a burning feeling, stiffness, cramping or a body part that feels "different" than other body parts.

## QUESTION 1

If you do this work with NO discomfort, Make an "X" here \_\_\_\_\_ and STOP.

Turn to page 14 showing MOVING FURNITURE.

-OR-

If you feel discomfort when you do this work, Make an "X" here \_\_\_\_\_.

Mark the picture above that shows the work that causes you to feel the most discomfort.

Please CONTINUE to page 13 showing body pictures.