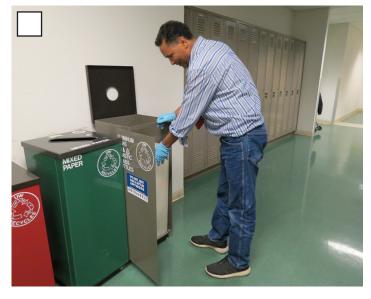

#### WORK NAME: PICKING UP GARBAGE FROM THE FLOOR

### QUESTION 1

PHOTO CREDIT: Debra Milek

### WORK NAME: PICKING UP GARBAGE FROM THE FLOOR