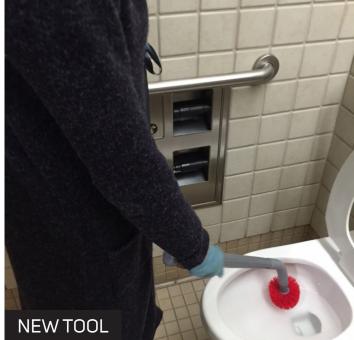

#### WORK NAME: CLEANING INSIDE TOILET

### QUESTION 1

PHOTO CREDIT: Debra Milek