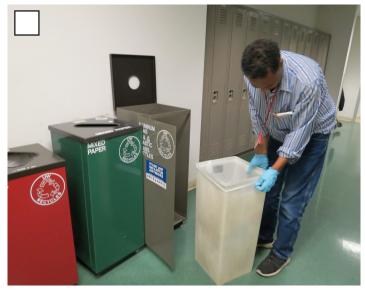

#### WORK NAME: PICKING UP RECYCLING

Discomfort is aching, tiredness, tingling, soreness, a burning feeling, stiffness, cramping or a body part that feels "different" than other body parts.

### QUESTION 1

If you do this work with NO discomfort, Make an "X" here \_\_\_\_ and STOP. Turn to page 28 showing PICKING UP GARBAGE FROM CLASSROOMS & PUBLIC AREAS.

-OR-

If you feel discomfort when you do this work, Make an "X" here \_\_\_\_\_.

Mark the picture above that shows the work that causes you to feel the most discomfort.

Please CONTINUE to page 27 showing body pictures.

PHOTO CREDIT: Mike Nguyen