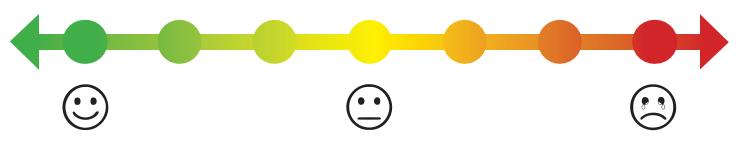

## QUESTION 3

How much discomfort do you feel in the one body part you chose above? Circle one point on the line below.