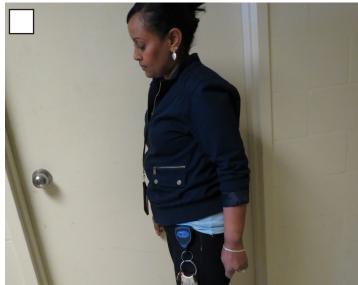

### WORK NAME: LOCK AND UNLOCK DOORS

## QUESTION 2

Make an "X" on ONE body part on either the FRONT or the BACK of the body below that feels the most discomfort when you do this work.