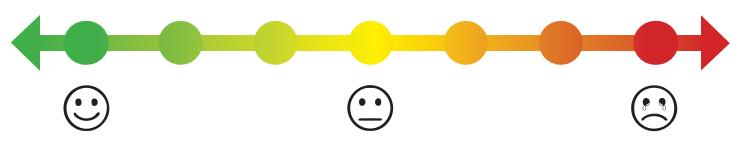

## QUESTION 3

How much discomfort do you feel in the one body part you chose above? Circle one point on the line below.

Please go on to the next page -

Department of Labor & Industries, Safety & Health Investment Projects