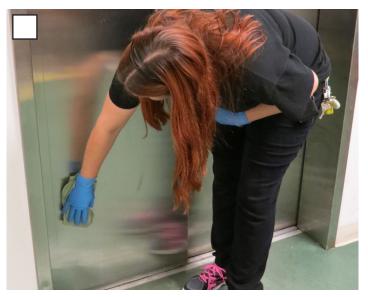

## WORK NAME: WIPE ANY SURFACE (mirrors, walls, windows, elevators, whiteboards, etc.)

Discomfort is aching, tiredness, tingling, soreness, a burning feeling, stiffness, cramping or a body part that feels "different" than other body parts.

## QUESTION 1

If you do this work with NO discomfort, Make an "X" here \_\_\_\_\_ and STOP.

Turn to page 14 showing MOVING FURNITURE.

-OR-

If you feel discomfort when you do this work, Make an "X" here \_\_\_\_\_.

Mark the picture above that shows the work that causes you to feel the most discomfort.

Please CONTINUE to page 13 showing body pictures.