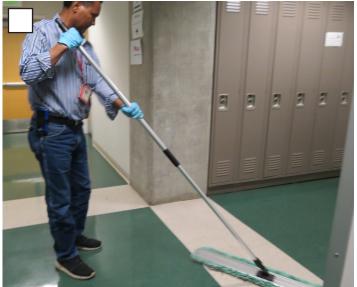

#### WORK NAME: FLOOR SCRUBBING OR FLOOR STRIPPING

Discomfort is aching, tiredness, tingling, soreness, a burning feeling, stiffness, cramping or a body part that feels "different" than other body parts.

### QUESTION 1

If you do this work with NO discomfort, Make an "X" here \_\_\_\_ and STOP. Turn to page 26 showing PICKING UP RECYCLING.

-OR-

If you feel discomfort when you do this work, Make an "X" here \_\_\_\_\_.

Mark the picture above that shows the work that causes you to feel the most discomfort.

Please CONTINUE to page 25 showing body pictures.