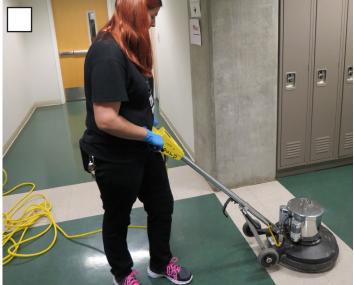

#### WORK NAME: FLOOR SCRUBBING OR FLOOR STRIPPING

Discomfort is aching, tiredness, tingling, soreness, a burning feeling, stiffness, cramping or a body part that feels "different" than other body parts.

### QUESTION 1

If you do this work with NO discomfort, Make an "X" here \_\_\_\_ and STOP. Turn to page 26 showing PICKING UP RECYCLING.

-OR-

If you feel discomfort when you do this work, Make an "X" here \_\_\_\_\_.

Mark the picture above that shows the work that causes you to feel the most discomfort.

Please CONTINUE to page 25 showing body pictures.

### WORK NAME: FLOOR SCRUBBING OR FLOOR STRIPPING