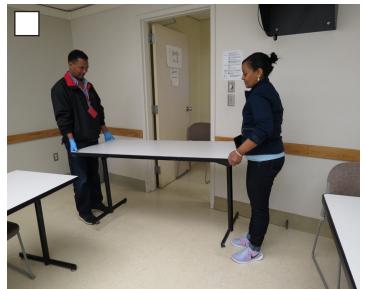

#### **WORK NAME: MOVING FURNITURE**

Discomfort is aching, tiredness, tingling, soreness, a burning feeling, stiffness, cramping or a body part that feels "different" than other body parts.

## QUESTION 1

If you do this work with NO discomfort, Make an "X" here \_\_\_\_ and STOP. Turn to page 16 showing CLEAN BLACKBOARDS.

-OR-

If you feel discomfort when you do this work, Make an "X" here \_\_\_\_\_.

Mark the picture above that shows the work that causes you to feel the most discomfort.

Please CONTINUE to page 15 showing body pictures.

### WORK NAME: MOVING FURNITURE