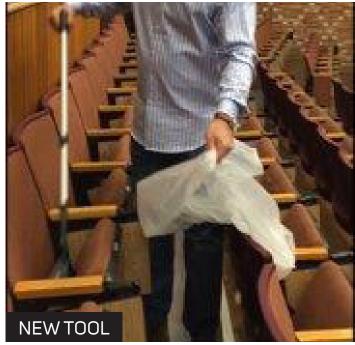

#### **WORK NAME: VACUUM BACKPACK**

## QUESTION 1

DID YOU RECEIVE TRAINING
ON THE NEW WAY TO USE THE
HARNESS ON THE VACUUM
BACKPACK?
\_\_\_\_\_\_ YES \_\_\_\_\_\_ NO

DID YOU UNDERSTAND
THE TRAINING?
\_\_\_\_YES \_\_\_\_NO
\_\_\_\_WAS NOT TRAINED

HOW OFTEN ARE YOU USING THE HARNESS ON THE VACUUM BACKPACK IN THE NEW WAY? (Circle one)

Never Sometimes Always

IF YOU USE THE HARNESS IN THE NEW WAY "NEVER" or "SOMETIMES", PLEASE CHOOSE THE REASONS BELOW: