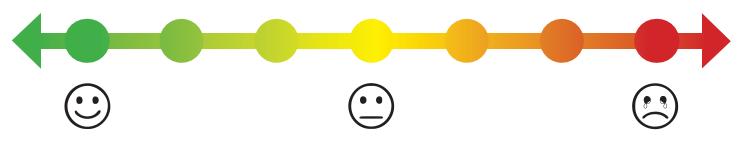

## QUESTION 3

How much discomfort do you feel in the one body part you chose above? Circle one point on the line below.

## QUESTION 3

How much discomfort do you feel in the one body part you chose above? Circle one point on the line below.

Please go on to the next page -

Department of Labor & Industries, Safety & Health Investment Projects

## QUESTION 3

How much discomfort do you feel in the one body part you chose above? Circle one point on the line below.

19

## QUESTION 3

How much discomfort do you feel in the one body part you chose above? Circle one point on the line below.

33

End of survey. Thank you for participating!