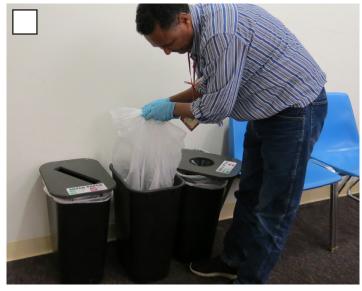

#### WORK NAME: PICKING UP GARBAGE FROM THE FLOOR

### QUESTION 1

PHOTO CREDIT: Debra Milek

### WORK NAME: PICKING UP GARBAGE FROM THE FLOOR