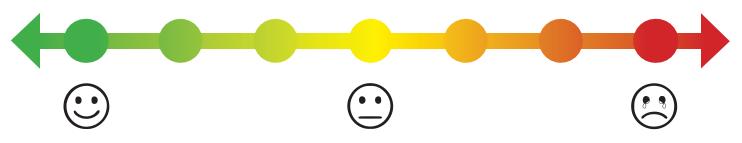

## QUESTION 3

How much discomfort do you feel in the one body part you chose above? Circle one point on the line below.

## QUESTION 3

How much discomfort do you feel in the one body part you chose above? Circle one point on the line below.

Please go on to the next page -

Department of Labor & Industries, Safety & Health Investment Projects

## QUESTION 3

How much discomfort do you feel in the one body part you chose above? Circle one point on the line below.

19

## QUESTION 3

How much discomfort do you feel in the one body part you chose above? Circle one point on the line below.

33

End of survey. Thank you for participating!