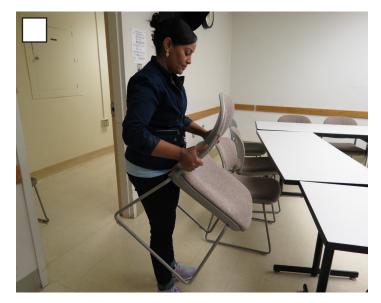

#### **WORK NAME: MOVING FURNITURE**

Discomfort is aching, tiredness, tingling, soreness, a burning feeling, stiffness, cramping or a body part that feels "different" than other body parts.

## QUESTION 1

If you do this work with NO discomfort, Make an "X" here \_\_\_\_ and STOP. Turn to page 16 showing CLEAN BLACKBOARDS.

-OR-

If you feel discomfort when you do this work, Make an "X" here \_\_\_\_\_.

Mark the picture above that shows the work that causes you to feel the most discomfort.

Please CONTINUE to page 15 showing body pictures.