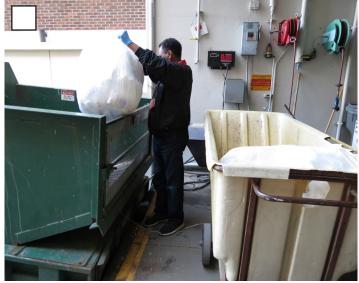

#### **WORK NAME: DUMPING GARBAGE**

Discomfort is aching, tiredness, tingling, soreness, a burning feeling, stiffness, cramping or a body part that feels "different" than other body parts.

## QUESTION 1

If you do this work with NO discomfort, Make an "X" here \_\_\_\_ and STOP. Turn to page 12 showing WIPE ANY SURFACE.

-OR-

If you feel discomfort when you do this work, Make an "X" here \_\_\_\_\_.

Mark the picture above that shows the work that causes you to feel the most discomfort.

Please CONTINUE to page 11 showing body pictures.

Department of Labor & Industries, Safety & Health Investment Projects