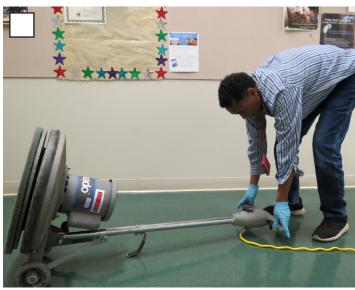

#### **WORK NAME: SCRAPING FLOORS**

### QUESTION 1

PHOTO CREDIT: Karen Crow/Mike Nguyen