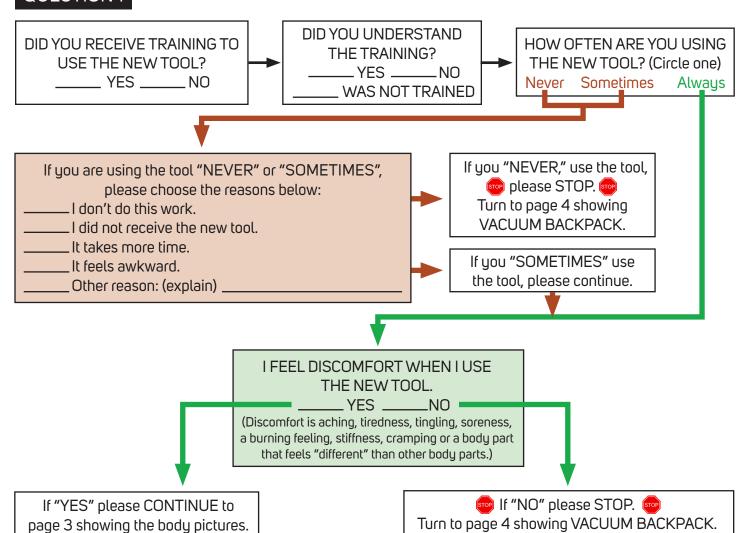

#### **WORK NAME: VACUUM BACKPACK**

## QUESTION 1

DID YOU RECEIVE TRAINING
ON THE NEW WAY TO USE THE
HARNESS ON THE VACUUM
BACKPACK?
\_\_\_\_\_\_ YES \_\_\_\_\_\_ NO

DID YOU UNDERSTAND
THE TRAINING?
\_\_\_\_YES \_\_\_\_NO
\_\_\_\_WAS NOT TRAINED

HOW OFTEN ARE YOU USING THE HARNESS ON THE VACUUM BACKPACK IN THE NEW WAY? (Circle one)

Never Sometimes Always

IF YOU USE THE HARNESS IN THE NEW WAY "NEVER" or "SOMETIMES", PLEASE CHOOSE THE REASONS BELOW:

\_\_\_\_\_I don't do this work.

\_\_\_\_I need a new harness or backpack vacuum.

\_\_\_\_\_It takes more time.

\_\_\_\_ It feels awkward.

\_\_ Other reason: (explain) \_\_

If you "NEVER," use the tool, please STOP.

Turn to page 6 showing SCRAPING FLOORS.

If you "SOMETIMES" use the tool, please continue.

# I FEEL DISCOMFORT WHEN I USE THE VACUUM BACKPACK.

YES \_\_\_\_NO

(Discomfort is aching, tiredness, tingling, soreness, a burning feeling, stiffness, cramping or a body part that feels "different" than other body parts.)

If "YES" please CONTINUE to page 5 showing the body pictures.

If "NO" please STOP. Turn to page 6 showing SCRAPING FLOORS.

PHOTO CREDIT: Debra Milek