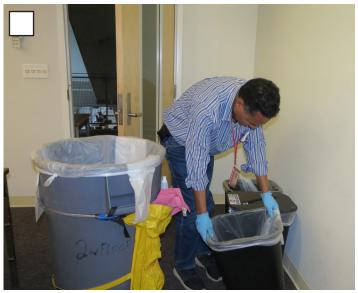

#### **WORK NAME: DUMPING GARBAGE**

Discomfort is aching, tiredness, tingling, soreness, a burning feeling, stiffness, cramping or a body part that feels "different" than other body parts.

## QUESTION 1

If you do this work with NO discomfort, Make an "X" here \_\_\_\_ and STOP. Turn to page 12 showing WIPE ANY SURFACE.

-OR-

If you feel discomfort when you do this work, Make an "X" here \_\_\_\_\_.

Mark the picture above that shows the work that causes you to feel the most discomfort.

Please CONTINUE to page 11 showing body pictures.

Department of Labor & Industries, Safety & Health Investment Projects

### WORK NAME: DUMPING GARBAGE