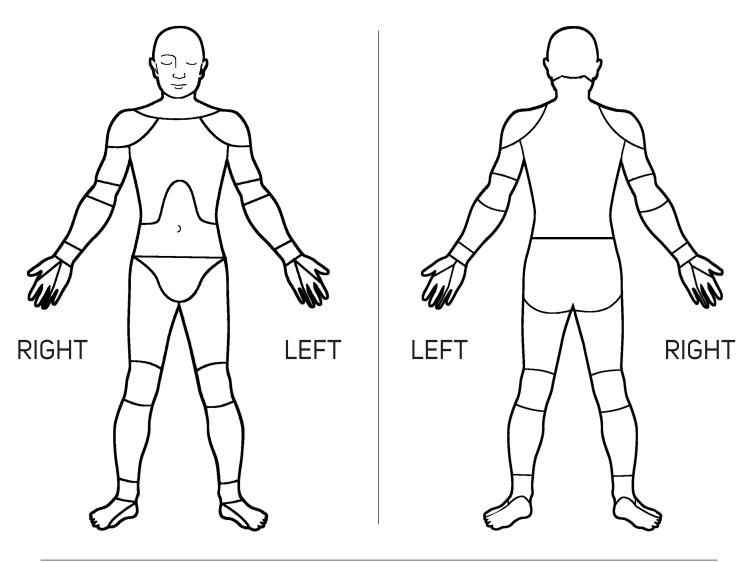

## QUESTION 2

Make an "X" on ONE body part on either the FRONT or the BACK of the body below that feels the most discomfort when you do this work.