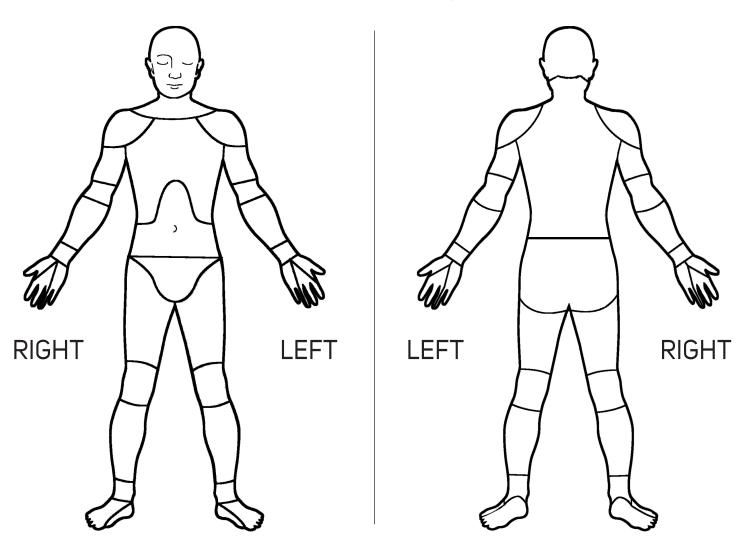

## QUESTION 2

Make an "X" on ONE body part on either the FRONT or the BACK of the body below that feels the most discomfort when you do this work.

## QUESTION 3

How much discomfort do you feel in the one body part you chose above? Circle one point on the line below.