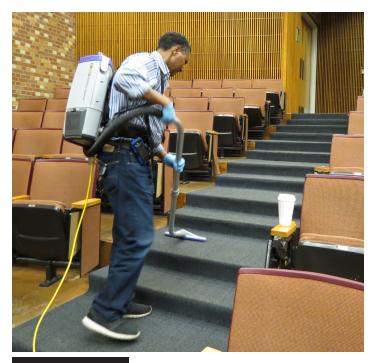

#### **WORK NAME: VACUUM BACKPACK**

## QUESTION 1

DID YOU RECEIVE TRAINING
ON THE NEW WAY TO USE THE
HARNESS ON THE VACUUM
BACKPACK?
\_\_\_\_\_\_ YES \_\_\_\_\_\_ NO

DID YOU UNDERSTAND
THE TRAINING?
\_\_\_\_YES \_\_\_\_NO
\_\_\_\_WAS NOT TRAINED

HOW OFTEN ARE YOU USING THE HARNESS ON THE VACUUM BACKPACK IN THE NEW WAY? (Circle one)

Never Sometimes Always

IF YOU USE THE HARNESS IN THE NEW WAY "NEVER" or "SOMETIMES", PLEASE CHOOSE THE REASONS BELOW: