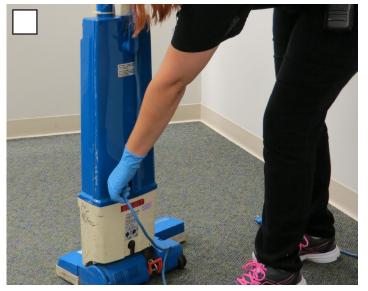

#### **WORK NAME: VACUUM BACKPACK**

## QUESTION 1

DID YOU RECEIVE TRAINING
ON THE NEW WAY TO USE THE
HARNESS ON THE VACUUM
BACKPACK?
\_\_\_\_\_\_ YES \_\_\_\_\_\_ NO

DID YOU UNDERSTAND
THE TRAINING?
\_\_\_\_YES \_\_\_\_NO
\_\_\_\_WAS NOT TRAINED

HOW OFTEN ARE YOU USING THE HARNESS ON THE VACUUM BACKPACK IN THE NEW WAY? (Circle one)

Never Sometimes Always

IF YOU USE THE HARNESS IN THE NEW WAY "NEVER" or "SOMETIMES", PLEASE CHOOSE THE REASONS BELOW: