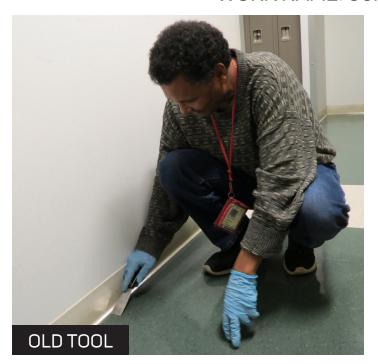

#### **WORK NAME: SCRAPING FLOORS**

### QUESTION 1

PHOTO CREDIT: Karen Crow/Mike Nguyen

### **WORK NAME: SCRAPING FLOORS**