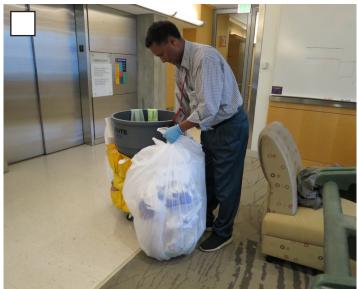

#### WORK NAME: DUMP GARBAGE FROM BARRELS

Discomfort is aching, tiredness, tingling, soreness, a burning feeling, stiffness, cramping or a body part that feels "different" than other body parts.

## QUESTION 1

If you do this work with NO discomfort, Make an "X" here \_\_\_\_\_ and STOP. Turn to page 34 showing last page.

-OR-

If you feel discomfort when you do this work, Make an "X" here \_\_\_\_\_.

Mark the picture above that shows the work that causes you to feel the most discomfort.

Please CONTINUE to page 33 showing body pictures.

### WORK NAME: DUMP GARBAGE FROM BARRELS