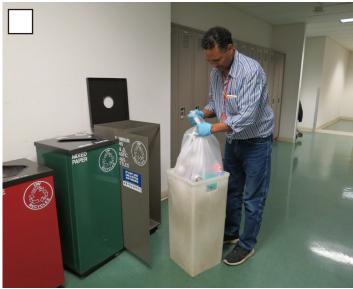

#### WORK NAME: DUMP GARBAGE FROM BARRELS

Discomfort is aching, tiredness, tingling, soreness, a burning feeling, stiffness, cramping or a body part that feels "different" than other body parts.

## QUESTION 1

If you do this work with NO discomfort, Make an "X" here \_\_\_\_\_ and STOP. Turn to page 34 showing last page.

-OR-

If you feel discomfort when you do this work, Make an "X" here \_\_\_\_\_.

Mark the picture above that shows the work that causes you to feel the most discomfort.

Please CONTINUE to page 33 showing body pictures.