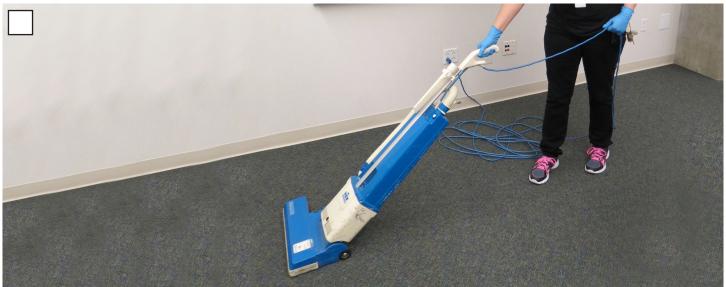

# I FEEL DISCOMFORT WHEN I USE THE VACUUM BACKPACK.

YES \_\_\_\_NO

(Discomfort is aching, tiredness, tingling, soreness, a burning feeling, stiffness, cramping or a body part that feels "different" than other body parts.)

If "YES" please CONTINUE to page 5 showing the body pictures.

If "NO" please STOP. Turn to page 6 showing SCRAPING FLOORS.

PHOTO CREDIT: Debra Milek

### WORK NAME: VACUUM BACKPACK